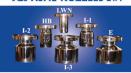

#### FORGED CONNECTIONS FOR PRESSURE VESSELS

| Long Weld Necks Connections     | LWN        |
|---------------------------------|------------|
| Heavy Barrel Connections        | HB         |
| Intermediate Barrel Connections | I1, I2, I3 |
| Equal Barrel Connections        | E          |
| Super Barrel Connections        | SB         |

## Forged Connections for Pressure Vessels