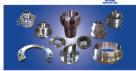

#### FORGED CONNECTIONS FOR PRESSURE VESSELS

| Long Weld Necks Connections     | LWN        |
|---------------------------------|------------|
| Heavy Barrel Connections        | HB         |
| Intermediate Barrel Connections | I1, I2, I3 |
| Equal Barrel Connections        | E          |
| Super Barrel Connections        | SB         |

## Forged Connections for Pressure Vessels