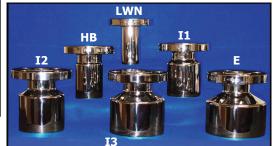

#### FORGED CONNECTIONS FOR PRESSURE VESSELS

| Long Weld Necks Connections     | LWN        |
|---------------------------------|------------|
| Heavy Barrel Connections        | HB         |
| Intermediate Barrel Connections | I1, I2, I3 |
| Equal Barrel Connections        | E          |
| Super Barrel Connections        | SB         |

## Forged Connections for Pressure Vessels